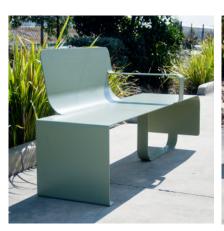

# Bench Seat: Civic 001

The Civic 001 is a minimalist design with a sleek industrial look. It has been manufactured with a sturdy 6mm thick steel plate, to provide little ongoing maintenance and the ability to withstand high volume use.

The framework has been given a Triplex finish for maximum weather and vandal protection. With its strength and durability, the Civic 001 is ideal street furniture for an urban setting.

- Dimensions Height: 480mm
  - Length: 1795mm
  - Width: 500mm