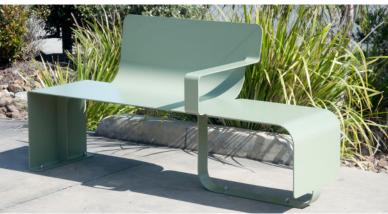

# Bench Seat: Civic 001

The Civic 001 is a minimalist design with a sleek industrial look. It has been manufactured with a sturdy 6mm thick steel plate, to provide little ongoing maintenance and the ability to withstand high volume use.

The framework has been given a Triplex finish for maximum weather and vandal protection. With its strength and durability, the Civic 001 is ideal street furniture for an urban setting.

- Dimensions Height: 480mm
  - Length: 1795mm
  - Width: 500mm