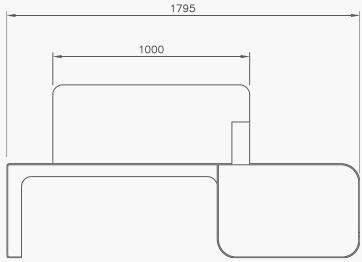

The framework has been given a Triplex finish for maximum weather and vandal protection. With its strength and durability, the Civic 001 is ideal street furniture for an urban setting.

- Dimensions Height: 480mm
  - Length: 1795mm
  - Width: 500mm