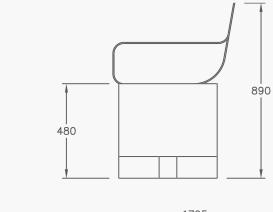

The framework has been given a Triplex finish for maximum weather and vandal protection. With its strength and durability, the Civic 001 is ideal street furniture for an urban setting.

- Dimensions Height: 480mm
  - Length: 1795mm
  - Width: 500mm