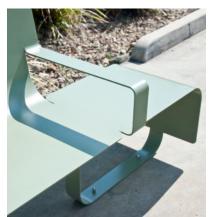

# Bench Seat: Civic 001

The Civic 001 is a minimalist design with a sleek industrial look. It has been manufactured with a sturdy 6mm thick steel plate, to provide little ongoing maintenance and the ability to withstand high volume use.

The framework has been given a Triplex finish for maximum weather and vandal protection. With its strength and durability, the Civic 001 is ideal street furniture for an urban setting.

- Dimensions Height: 480mm
  - Length: 1795mm
  - Width: 500mm