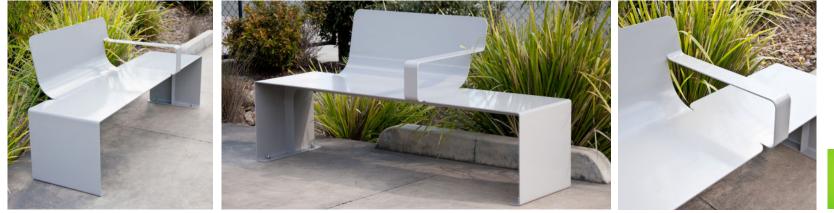

## Bench Seat: Civic 002

The Civic 002 provides a sleek and industrial look in a minimalist design. Guaranteed for 10 years, the Civic 002 has been specifically designed to withstand high volume use and require little ongoing maintenance.

Manufactured from a sturdy 6mm thick steel plate, the Civic frame work has been given a Triplex finish for maximum weather and vandal protection. With its design providing maximum strength and durability, the Civic 002 is a perfect seating solution for an urban setting or streetscape.