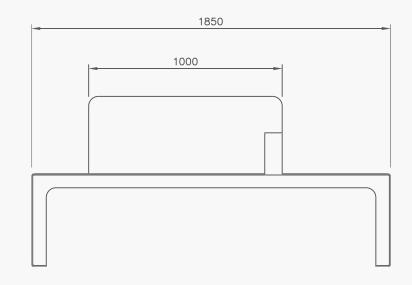

- Dimensions Height: 480mm
  - Length: 1800mm
  - Width: 500mm
  - Materials 6mm laser cut steel
    - Folded one piece heavy duty construction
  - Finishes Hot spray galvanised
    - Available in a variety of powder coated colours
  - Fixings Surface mounted with dynabolts
    - Inground
  - Options Laser cut logos or motifs on seat ends / back rest
    - Timber cladding on seat and/or arm rests
    - Variable length
    - Skateboard stoppers