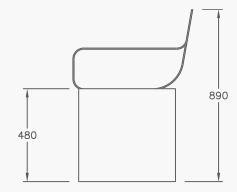

- Dimensions Height: 480mm
  - Length: 1800mm
  - Width: 500mm
  - Materials 6mm laser cut steel
    - Folded one piece heavy duty construction
  - Finishes Hot spray galvanised
    - Available in a variety of powder coated colours
  - Fixings Surface mounted with dynabolts
    - Inground
  - Options Laser cut logos or motifs on seat ends / back rest
    - Timber cladding on seat and/or arm rests
    - Variable length
    - Skateboard stoppers