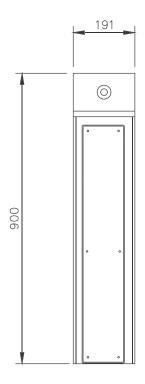

- Dimensions Total Height: 900mm
  - Clearance Height: 800mm
  - 191mm x 160mm base

- Water Receptacle 316 stainless steel catchment tray
  - Nozzle material 316 stainless steel
  - Easy push button water activator