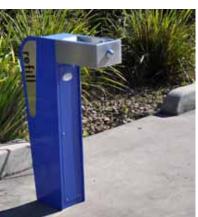

# Drinking Fountain: A280

The Apollo 280 combines all the features, design and versatility of the new BF200 refill fountain with the more traditional features of our standard Apollo range. It comes with the option of the longer basin making the A280 more disabled accessible and user friendly. With its newly designed stainless steel basin and a stainless steel feature front panel, the Apollo 280 is not only practical but very stylish and will compliment any contemporary urban streetscape

- Dimensions Total Height: 900mm
  - Clearance Height: 800mm
  - 191mm x 160mm base

- Water Receptacle 316 stainless steel catchment tray
  - Nozzle material 316 stainless steel
  - Easy push button water activator