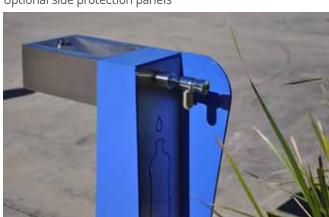

- Fixings Surface mounted with Dyna bolts or in ground fixings with foundation cage
  - All internal bolts
  - 316 Stainless steel security screws

- Options Optional tap and dog bowl
  - Optional catchment tray
  - Water filter
  - · Logo or motif
  - Longer or shorter basin
  - Optional side protection panels