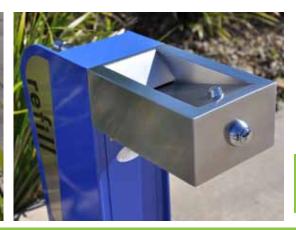

- Dimensions Total Height: 900mm
  - Clearance Height: 800mm
  - 191mm x 160mm base

- Water Receptacle 316 stainless steel catchment tray
  - Nozzle material 316 stainless steel
  - Easy push button water activator