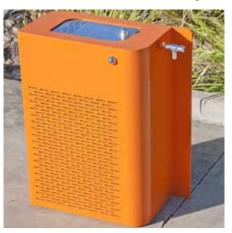

## Drinking Chiller Fountain: CF200

The CF200 chiller fountain has been designed to withstand the harsh Australian climate. This versatile fountain also incorporates a bottle filler to fill water bottles with fresh, cool, filtered water. Built to Urban's usual high standard taking into account the need to reduce the risk of potential vandalism and the harsh environmental climate, the CF200 chiller fountain is perfectly designed for your outdoor space.

Dimensions • Total Height: 992mm

• 769mm x 370mm base

Water Receptacle • 316 stainless steel catchment tray

• Nozzle material 316 stainless steel

• Easy push button water activator

Plumbing • 1/2 water inlet

• 40mm waste outlet pipe

chilling capacity 26 litres per hour

Electrical • Access to power required

Finishes • Steel and Stainless Steel

 Hot spray galvanised and Powder coated (Available in many different colours. Please see colour selector.)

• Anti graffiti available on request

Fixings • Surface mounted with Dyna bolts or in ground fixings with foundation cage

All internal bolts

• 316 Stainless steel security screws

Options • Optional tap, dog bowl & water filter available