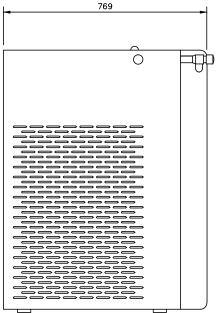

Dimensions • Total Height: 992mm

• 769mm x 370mm base

Water Receptacle • 316 stainless steel catchment tray

• Nozzle material 316 stainless steel

• Easy push button water activator

Plumbing • 1/2 water inlet