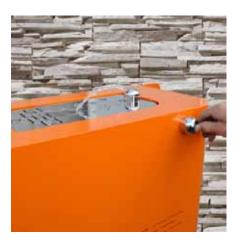

• Anti graffiti available on request

Fixings • Surface mounted with Dyna bolts or in ground fixings with foundation cage

All internal bolts

• 316 Stainless steel security screws

Options • Optional tap, dog bowl & water filter available