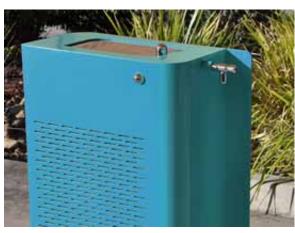

## Drinking Chiller Fountain: CF200

The CF200 chiller fountain has been designed to withstand the harsh Australian climate. This versatile fountain also incorporates a bottle filler to fill water bottles with fresh, cool, filtered water. Built to Urban's usual high standard taking into account the need to reduce the risk of potential vandalism and the harsh environmental climate, the CF200 chiller fountain is perfectly designed for your outdoor space.

• 40mm waste outlet pipe

chilling capacity 26 litres per hour

Electrical • Access to power required

Finishes • Steel and Stainless Steel

 Hot spray galvanised and Powder coated (Available in many different colours. Please see colour selector.)