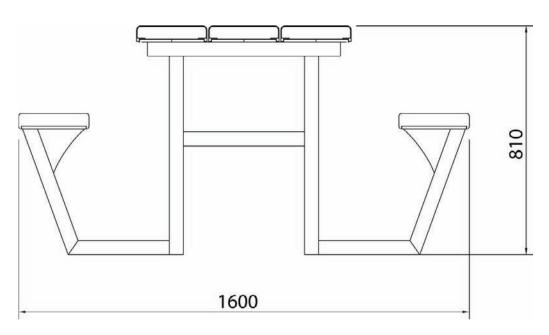

## **Dimensions**

- Seat Height 500mm
- Length 2000mm
- Table height 810mm
- Table width 762mm
- Total width 1600mm
- Seats 6-8 persons