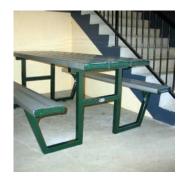

# **PT04 Heavy Duty Picnic Table**

The Australian climate is conducive to outdoor gatherings for families and friends in suburban parks across the country. We have robust tables for both disabled access and able bodied people alike. The PT04 is a strong and durable one piece picnic table with seating attached for 6-8 people.

## **Dimensions**

- Seat Height 500mm
- Length 2000mm
- Table height 810mm
- Table width 762mm
- Total width 1600mm
- Seats 6-8 persons

#### **Materials**

- Galvanised steel support frame
- Aluminium Extrusion Battens 250mm x 55mm

### **Finishes**

- Hot Spray Galvanised finish
- Powder Coated in your choice of colour