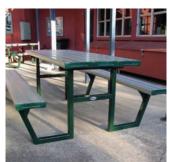

# **PT04 Heavy Duty Picnic Table**

The Australian climate is conducive to outdoor gatherings for families and friends in suburban parks across the country. We have robust tables for both disabled access and able bodied people alike. The PT04 is a strong and durable one piece picnic table with seating attached for 6-8 people.

## **Dimensions**

- Seat Height 500mm
- Length 2000mm
- Table height 810mm
- Table width 762mm
- Total width 1600mm
- Seats 6-8 persons

#### **Materials**

- Galvanised steel support frame
- Aluminium Extrusion Battens 250mm x 55mm

### **Finishes**

- Hot Spray Galvanised finish
- Powder Coated in your choice of colour