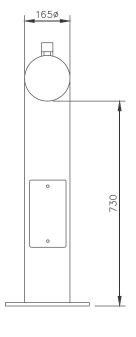

# Drinking Fountain: Apollo 400

The Apollo 400 is a durable, vandal resistant outdoor disabled accessible fountain. It is just one of our fountains in the Apollo range designed for disabled access.

- Dimensions Total Height: 845mm
  - Clearance Height: 680mm
  - 165 OD Steel Pipe
  - One piece heavy duty construction

- Finishes Hot dipped galvanised prior to coating
  - Primed and powder coated (Available in many different colours. See colour selector.)
  - All fountains come with vandal resistant 316 stainless steel security screws

- Plumbing In built water pressure regulator ½' inlet
  - 40mm Waste outlet pipe

- Options Tap and Dog Bowl
  - Maintenance tap
  - Full parts and technical back up service available.
  - Service kits available for purchase
  - Button activated