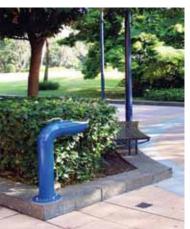

# Drinking Fountain: Apollo 400

The Apollo 400 is a durable, vandal resistant outdoor disabled accessible fountain. It is just one of our fountains in the Apollo range designed for disabled access.

- Dimensions Total Height: 845mm
  - Clearance Height: 680mm
  - 165 OD Steel Pipe
  - One piece heavy duty construction