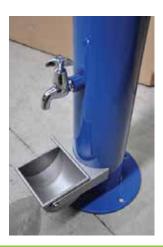

- Plumbing In built water pressure regulator ½' inlet
  - 40mm Waste outlet pipe

- Options Tap and Dog Bowl
  - Maintenance tap
  - Full parts and technical back up service available.
  - Service kits available for purchase
  - Button activated