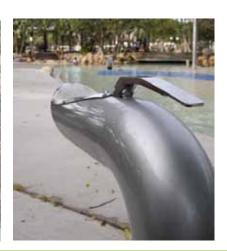

# Drinking Fountain: Apollo 400

The Apollo 400 is a durable, vandal resistant outdoor disabled accessible fountain. It is just one of our fountains in the Apollo range designed for disabled access.

- Dimensions Total Height: 845mm
  - Clearance Height: 680mm
  - 165 OD Steel Pipe
  - One piece heavy duty construction