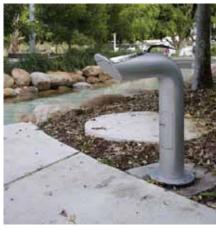

# Drinking Fountain: Apollo 400

The Apollo 400 is a durable, vandal resistant outdoor disabled accessible fountain. It is just one of our fountains in the Apollo range designed for disabled access.

- Dimensions Total Height: 845mm
  - Clearance Height: 680mm
  - 165 OD Steel Pipe
  - One piece heavy duty construction