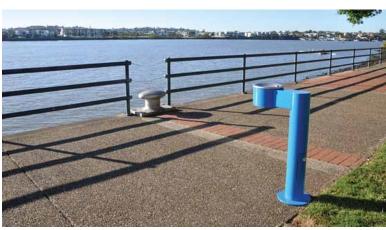

# Drinking Fountain: Apollo 600

The Apollo 600 is a durable, vandal resistant Stainless Steel outdoor disabled accessible fountain. It is just one of our fountains in the Apollo range designed for disabled access. The Apollo 600 is a strong, robust and practical fountain.

- Fixings Surface mounted with Dyna bolts or in ground fixings with foundation cage
  - All bolts internal

- Options Tap and dog bowl
  - Maintenance tap
  - Full parts and technical back up service available
  - Service kits available for purchase