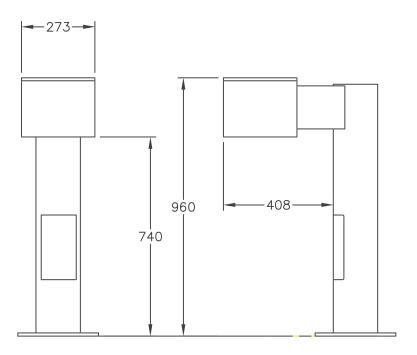

- Dimensions Total Height: 960mm
  - Clearance Height: 750mm
  - 165 OD steel pipe
  - One piece heavy duty construction

- Water Receptacle 275 0D 316 stainless steel electropolished basin
  - Nozzle material 316 stainless steel
  - Stainless steel button activator