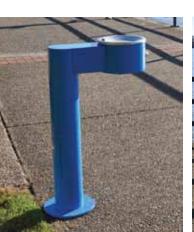

# Drinking Fountain: Apollo 600

The Apollo 600 is a durable, vandal resistant Stainless Steel outdoor disabled accessible fountain. It is just one of our fountains in the Apollo range designed for disabled access. The Apollo 600 is a strong, robust and practical fountain.

- Dimensions Total Height: 960mm
  - Clearance Height: 750mm
  - 165 OD steel pipe
  - One piece heavy duty construction

- Water Receptacle 275 0D 316 stainless steel electropolished basin
  - Nozzle material 316 stainless steel
  - Stainless steel button activator

- Plumbing In built water pressure regulator ½' inlet
  - 40mm Waste outlet pipe

- Finishes Hot dipped galvanised prior to coating
  - Primed and powder coated (Available in many different colours. See colour selector)
  - All fountains come with vandal resistant 316 stainless steel security screws