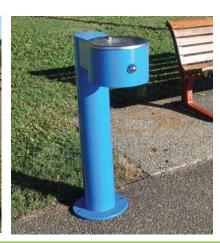

# Drinking Fountain: Apollo 600

The Apollo 600 is a durable, vandal resistant Stainless Steel outdoor disabled accessible fountain. It is just one of our fountains in the Apollo range designed for disabled access. The Apollo 600 is a strong, robust and practical fountain.

- Dimensions Total Height: 960mm
  - Clearance Height: 750mm
  - 165 OD steel pipe
  - One piece heavy duty construction

- Water Receptacle 275 0D 316 stainless steel electropolished basin
  - Nozzle material 316 stainless steel
  - Stainless steel button activator