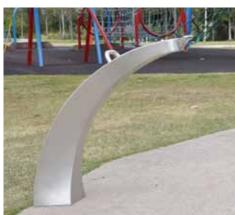

# Drinking Fountain: Apollo 880

The sleek new Apollo 880 stainless steel fountain features a uniquely curved angled body like no other design in the current market. Like all Urban's outdoor disabled accessible fountains, it is durable and vandal resistant. The Apollo 880 is the "big sister" to the Apollo 800, and follows on from that popular design. It retains many of the practical functionalities of that model with just a newer, more dynamic body design.

- Dimensions Total Height: 915mm
  - Clearance Height: 846mm
  - Base: 300mm x 200mm Tapered to top
  - One piece heavy duty construction
  - Easy access grab rail

- Water Receptacle 316 Stainless steel basin
  - Nozzle material 316 stainless steel
  - Stainless steel easy action activator lever