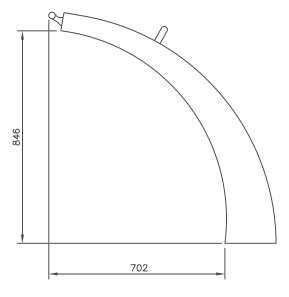

- Dimensions Total Height: 915mm
  - Clearance Height: 846mm
  - Base: 300mm x 200mm Tapered to top
  - One piece heavy duty construction
  - Easy access grab rail

- Water Receptacle 316 Stainless steel basin
  - Nozzle material 316 stainless steel
  - Stainless steel easy action activator lever