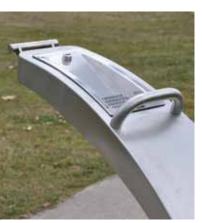

# Drinking Fountain: Apollo 880

The sleek new Apollo 880 stainless steel fountain features a uniquely curved angled body like no other design in the current market. Like all Urban's outdoor disabled accessible fountains, it is durable and vandal resistant. The Apollo 880 is the "big sister" to the Apollo 800, and follows on from that popular design. It retains many of the practical functionalities of that model with just a newer, more dynamic body design.

- Dimensions Total Height: 915mm
  - Clearance Height: 846mm
  - Base: 300mm x 200mm Tapered to top
  - One piece heavy duty construction
  - Easy access grab rail

- Water Receptacle 316 Stainless steel basin
  - Nozzle material 316 stainless steel
  - Stainless steel easy action activator lever