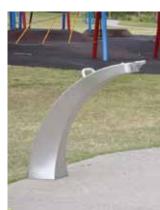

# Drinking Fountain: Apollo 880

The sleek new Apollo 880 stainless steel fountain features a uniquely curved angled body like no other design in the current market. Like all Urban's outdoor disabled accessible fountains, it is durable and vandal resistant. The Apollo 880 is the "big sister" to the Apollo 800, and follows on from that popular design. It retains many of the practical functionalities of that model with just a newer, more dynamic body design.

- Dimensions Total Height: 915mm
  - Clearance Height: 846mm
  - Base: 300mm x 200mm Tapered to top
  - One piece heavy duty construction
  - Easy access grab rail

- Water Receptacle 316 Stainless steel basin
  - Nozzle material 316 stainless steel
  - Stainless steel easy action activator lever