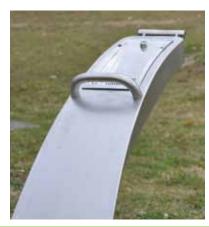

# Drinking Fountain: Apollo 880

The sleek new Apollo 880 stainless steel fountain features a uniquely curved angled body like no other design in the current market. Like all Urban's outdoor disabled accessible fountains, it is durable and vandal resistant. The Apollo 880 is the "big sister" to the Apollo 800, and follows on from that popular design. It retains many of the practical functionalities of that model with just a newer, more dynamic body design.

- Dimensions Total Height: 915mm
  - Clearance Height: 846mm
  - Base: 300mm x 200mm Tapered to top
  - One piece heavy duty construction
  - Easy access grab rail

- Water Receptacle 316 Stainless steel basin
  - Nozzle material 316 stainless steel
  - Stainless steel easy action activator lever