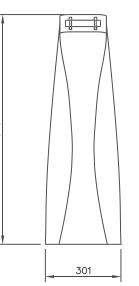

- Dimensions Total Height: 915mm
  - Clearance Height: 846mm
  - Base: 300mm x 200mm Tapered to top
  - One piece heavy duty construction
  - Easy access grab rail

- Water Receptacle 316 Stainless steel basin
  - Nozzle material 316 stainless steel
  - Stainless steel easy action activator lever