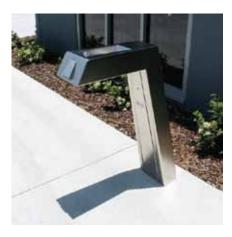

# Drinking Fountain: Apollo 900

The Apollo 900 is a new, sleekly formed stainless steel fountain with a uniquely tapered body and integrated basin. It is durable and vandal resistant like all our outdoor disabled accessible fountains. This "big brother" to the Apollo 300 keeps many of its practical functionalities with an updated body design.