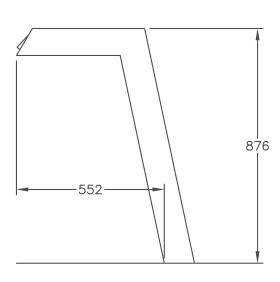

- Dimensions Total Height: 860mm
  - Clearance Height: 760mm
  - 200mm x 100mm tapered stainless steel
  - One piece heavy duty construction

- Plumbing In built water pressure regulator ½' inlet
  - 40mm Waste outlet pipe