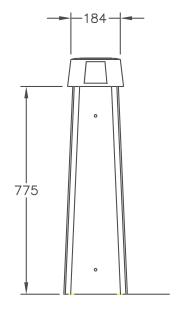

- Dimensions Total Height: 860mm
  - Clearance Height: 760mm
  - 200mm x 100mm tapered stainless steel
  - One piece heavy duty construction

- Plumbing In built water pressure regulator ½' inlet
  - 40mm Waste outlet pipe