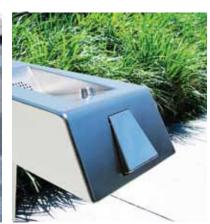

# Drinking Fountain: Apollo 900

The Apollo 900 is a new, sleekly formed stainless steel fountain with a uniquely tapered body and integrated basin. It is durable and vandal resistant like all our outdoor disabled accessible fountains. This "big brother" to the Apollo 300 keeps many of its practical functionalities with an updated body design.

- Dimensions Total Height: 860mm
  - Clearance Height: 760mm
  - 200mm x 100mm tapered stainless steel
  - One piece heavy duty construction

- Plumbing In built water pressure regulator ½' inlet
  - 40mm Waste outlet pipe

- Finishes Primed and powder coated (Available in many different colours. See colour selector)
  - Stainless steel
  - All fountains come with vandal resistant 316 stainless steel security screws

- Options Tap and Dog Bowl
  - Optional tap available
  - Full parts and technical back up service available.
  - Service kits available for purchase.