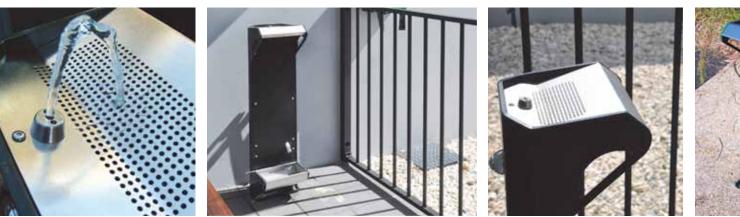

## Pet // Drinking Fountain: PF600

Our pet accessible fountain enables dog lovers to provide fresh drinking water for their dogs whilst out in public places. The PF 600 is becoming increasingly popular with local councils for use in their off leash areas in parks providing water for owners and their dogs.

The common "post bubblers" with tap attachments, usually with a plastic bowl placed by a considerate dog owner, is unsightly and will soon be a thing of the past with the introduction of the PF 600. Excess water is directed in to the dog bowl which can be emptied by a simple tipping of the bowl.

- Dimensions Total height: 987mm
  - Width: 257mm
  - Dog bowl height: 150mm
  - Finishes Hot spray galvanised
    - Primed and Powdercoated (Available in many different colours. See colour selector)
  - **Options** Maintenance tap
    - Stainless steel