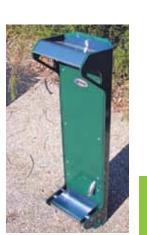

## Pet // Drinking Fountain: PF600

Our pet accessible fountain enables dog lovers to provide fresh drinking water for their dogs whilst out in public places. The PF 600 is becoming increasingly popular with local councils for use in their off leash areas in parks providing water for owners and their dogs.

The common "post bubblers" with tap attachments, usually with a plastic bowl placed by a considerate dog owner, is unsightly and will soon be a thing of the past with the introduction of the PF 600. Excess water is directed in to the dog bowl which can be emptied by a simple tipping of the bowl.

- Dimensions Total height: 987mm
  - Width: 257mm
  - Dog bowl height: 150mm
  - Finishes Hot spray galvanised
    - Primed and Powdercoated (Available in many different colours. See colour selector)
  - **Options** Maintenance tap
    - Stainless steel