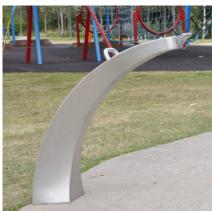

# Drinking Fountain: Apollo 880

The sleek new Apollo 880 stainless steel fountain features a uniquely curved angled body like no other design in the current market. Like all Urban's outdoor disabled accessible fountains, it is durable and vandal resistant. The Apollo 880 is the "big sister" to the Apollo 800, and follows on from that popular design. It retains many of the practical functionalities of that model with just a newer, more dynamic body design.