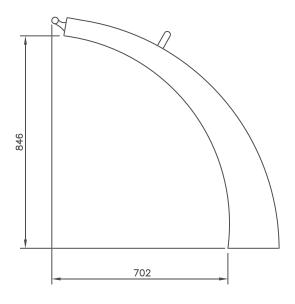

- Dimensions Total Height: 915mm
  - Clearance Height: 846mm
  - Base: 300mm x 200mm Tapered to top
  - One piece heavy duty construction
  - Easy access grab rail

- Water Receptacle 316 Stainless steel basin
  - Nozzle material 316 stainless steel
  - Stainless steel easy action activator lever