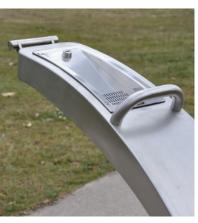

# Drinking Fountain: Apollo 880

The sleek new Apollo 880 stainless steel fountain features a uniquely curved angled body like no other design in the current market. Like all Urban's outdoor disabled accessible fountains, it is durable and vandal resistant. The Apollo 880 is the "big sister" to the Apollo 800, and follows on from that popular design. It retains many of the practical functionalities of that model with just a newer, more dynamic body design.