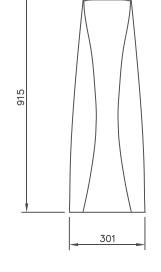

- Dimensions Total Height: 915mm
  - Clearance Height: 846mm
  - Base: 300mm x 200mm Tapered to top
  - One piece heavy duty construction
  - Easy access grab rail

- Water Receptacle 316 Stainless steel basin
  - Nozzle material 316 stainless steel
  - Stainless steel easy action activator lever