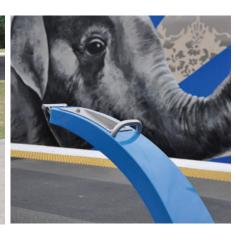

# Drinking Fountain: Apollo 880

The sleek new Apollo 880 stainless steel fountain features a uniquely curved angled body like no other design in the current market. Like all Urban's outdoor disabled accessible fountains, it is durable and vandal resistant. The Apollo 880 is the "big sister" to the Apollo 800, and follows on from that popular design. It retains many of the practical functionalities of that model with just a newer, more dynamic body design.

- Dimensions Total Height: 915mm
  - Clearance Height: 846mm
  - Base: 300mm x 200mm Tapered to top
  - One piece heavy duty construction
  - Easy access grab rail

- Water Receptacle 316 Stainless steel basin
  - Nozzle material 316 stainless steel
  - Stainless steel easy action activator lever

- Plumbing In built water pressure regulator ½' inlet
  - 40mm Waste outlet pipe

- Finishes Primed and powder coated as standard (Available in many different colours. Please see colour selector)
  - Stainless steel finish (optional)
  - Anti graffiti

- Fixings Surface mounted with Dyna bolts or in ground fixings with foundation cage
  - All bolts internal
  - All fountains come with vandal resistant 316 stainless steel security screws

- Options Tap and dog bowl
  - Full parts and technical back up service available
  - Service kits available for purchase