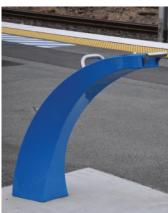

# Drinking Fountain: Apollo 880

The sleek new Apollo 880 stainless steel fountain features a uniquely curved angled body like no other design in the current market. Like all Urban's outdoor disabled accessible fountains, it is durable and vandal resistant. The Apollo 880 is the "big sister" to the Apollo 800, and follows on from that popular design. It retains many of the practical functionalities of that model with just a newer, more dynamic body design.

- Dimensions Total Height: 915mm
  - Clearance Height: 846mm
  - Base: 300mm x 200mm Tapered to top
  - One piece heavy duty construction
  - Easy access grab rail

- Water Receptacle 316 Stainless steel basin
  - Nozzle material 316 stainless steel
  - Stainless steel easy action activator lever

- Plumbing In built water pressure regulator ½' inlet
  - 40mm Waste outlet pipe

- Finishes Primed and powder coated as standard (Available in many different colours. Please see colour selector)
  - Stainless steel finish (optional)
  - Anti graffiti

- Fixings Surface mounted with Dyna bolts or in ground fixings with foundation cage
  - All bolts internal
  - All fountains come with vandal resistant 316 stainless steel security screws

- Options Tap and dog bowl
  - Full parts and technical back up service available
  - Service kits available for purchase