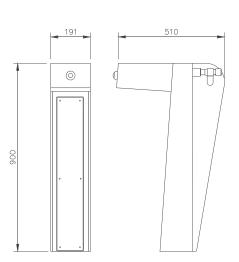

### DIMENSIONS

Total Height: 900mm

Base: 191mm x 160mm

Clearance Height: 800mm

Model: A280 SKU: DFA280

DFA280D (with tap & dog bowl) DFA280C (with catchment tray)