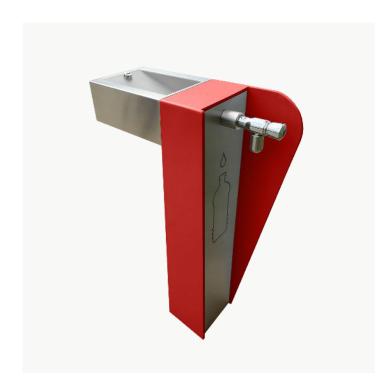

### MODEL

# FEATURES

- + Bottle refill as standard
- + Disabled accessible
- + Heavy duty steel construction
- + Welded not bolted
- + 316 S/S basin and Fixings
- + Sand resistant activator button
- + Australian Made
- + Vandal resistant
- + Watermark Certified
- + Concealed fixings