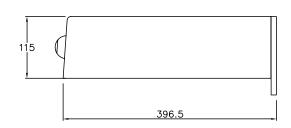

## **DIMENSIONS**

Total Height: Variable to suit

Clearance Height: Variable to suit