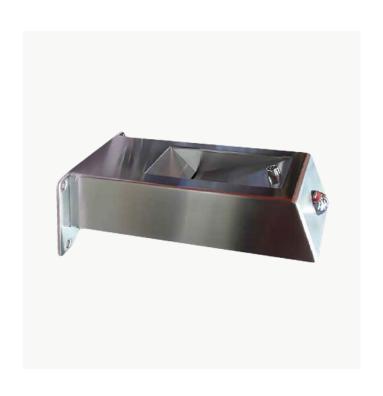

# ARCHITECTURAL FOUNTAINS | APOLLO 280 WALL MOUNTED BUBBLER SPECIFICATION SHEET

### **MODEL**

Model: A280W wall mounted

bubbler

SKU: DFA280W

#### **FEATURES**

- + Disabled accessible
- + 316 Stainless Steel Construction
- + Welded not bolted
- + Sand resistant activator button
- + Australian Made
- + Vandal resistant
- + Watermark Certified