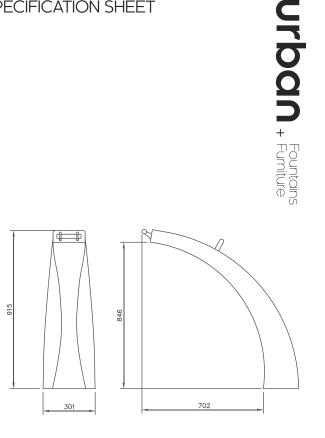

#### DIMENSIONS

Total Height: 915mm Clearance Height: 846mm Base: 300mm x 200mm