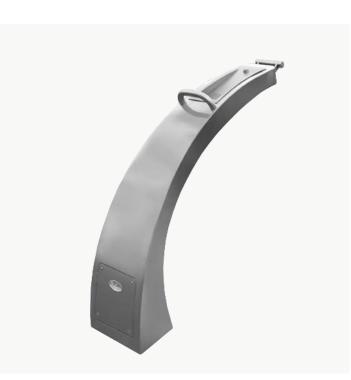

# ARCHITECTURAL FOUNTAINS | APOLLO 880 | SPECIFICATION SHEET

# MODEL

Model: A880 SKU: DFA880 DFA280D (with tap & dog bowl)

# FEATURES

- + Disabled Accessible
- + 316 Stainless Steel Construction
- + Fully Welded not bolted
- + 316 S/S Basin and Fixings
- + Easy Action lever and handle
- + Australian Made
- + Vandal resistant
- + Watermark Certified
- + Concealed fixings