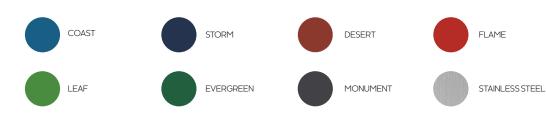

# ARCHITECTURAL FOUNTAINS | APOLLO 880 | SPECIFICATION SHEET





# MODEL

Model: A880 SKU: DFA880 DFA280D (with tap & dog bowl)

#### DIMENSIONS

Total Height: 915mm Clearance Height: 846mm Base: 300mm x 200mm

#### CERTIFICATIONS



# FEATURES

- + Disabled Accessible
- + 316 Stainless Steel Construction
- + Fully Welded not bolted
- + 316 S/S Basin and Fixings
- + Easy Action lever and handle
- + Australian Made
- + Vandal resistant
- + Watermark Certified
- + Concealed fixings

# OPTIONS

- + Tap and Dog Bowl
- + Bottle Filler
- + Maintenance Tap
- + Powder Coated Finish
- + Carbon Filter
- + Inground Fixing Cage
- + Anti Graffiti Coating

# POPULAR COLOURS