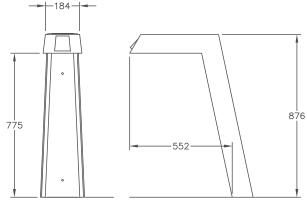

### **DIMENSIONS**

Stainless steel

Total Height: 876mm Clearance Height: 775mm 200mm x 100mm Tapered