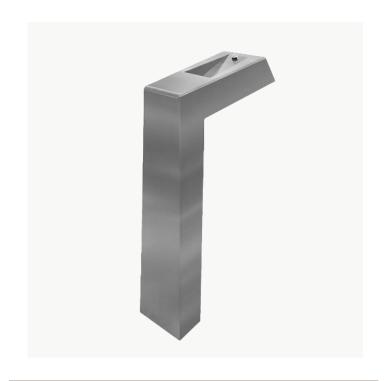

## **MODEL**

Model: A900 SKU: DFA900

DFA280D (with tap & dog bowl)

### **DIMENSIONS**

Stainless steel

Total Height: 876mm Clearance Height: 775mm 200mm x 100mm Tapered