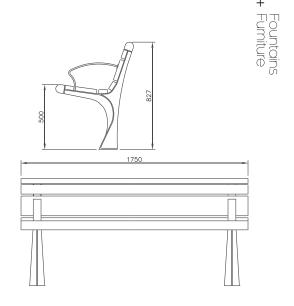

## SEATING | ALPERTON BENCH SEAT | SPECIFICATION SHEET

**MODEL** 

Model: Alperton Seat

SKU: SEATALPERT (no arm rest)

SEATALPERT2ARM (with 2 arm

rests)

**DIMEN-**

Seat Height: 500mm

Length: 1750mm

**CERTIFICATIONS** 