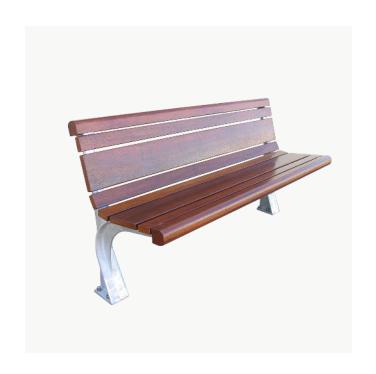

## SEATING | ALPERTON BENCH SEAT | SPECIFICATION SHEET

**MODEL** 

Model: Alperton Seat

SKU: SEATALPERT (no arm rest)

SEATALPERT2ARM (with 2 arm

rests)

**DIMEN-**

Seat Height: 500mm

## **FEATURES**

- + Cast Aluminium Frame
- + Triple Coated Hardwood Timber Battens
- + Powder Coated finish
- + Bull Nose Timber Decorative Edge
- + Solid Construction

- + 316 S/S Fixings
- + Surface Mounted
- + Australian Made
- + Vandal resistant