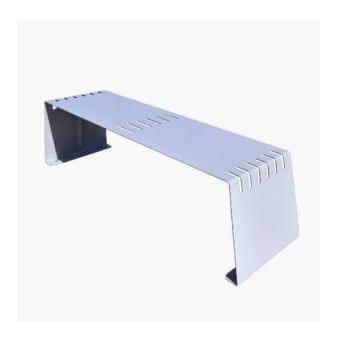

## SEATING | ASTON BENCH SEAT | SPECIFICATION SHEET

**MODEL** 

Model: Aston

**SKU: BENCHASTON** 

**DIMENSIONS** 

Seat Height: 500mm

Length: 1717mm

**CERTIFICATIONS** 

## **FEATURES**

- + Laser cut steel
- + Hot Spray Galvanised
- + Powder Coated finish
- + Single Solid piece Construction
- + Welded not bolted
- + 316 S/S Fixings
- + Surface Mounted
- + Australian Made
- + Vandal resistant