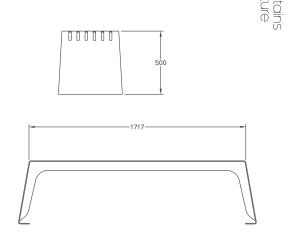

## SEATING | ASTON BENCH SEAT | SPECIFICATION SHEET

**MODEL** 

Model: Aston

**SKU: BENCHASTON** 

**DIMENSIONS** 

Seat Height: 500mm

Length: 1717mm

**CERTIFICATIONS** 