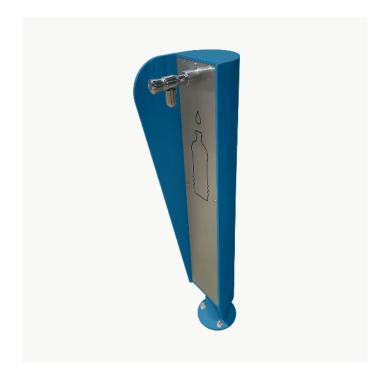

# ARCHITECTURAL FOUNTAINS | BF200 WATER BOTTLE REFILL FOUNTAIN SPECIFICATION SHEET

**MODEL** 

Model: BF200 Bottle Refill Station

SKU: DFBF200

DFBF200D (with tap & dog bowl) DFBF200C (with catchment tray)

## **FEATURES**

- + Heavy Duty 8mm Steel Construction
- + Fully Welded not bolted
- + Interchangeable SS front panel
- + 316 S/S Fixings

- + Australian Made
- + Vandal resistant
- + Watermark Certified