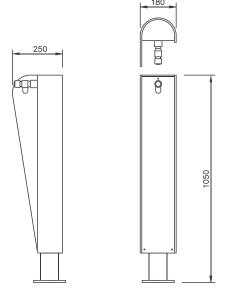

# ARCHITECTURAL FOUNTAINS | BF200 WATER BOTTLE REFILL FOUNTAIN SPECIFICATION SHEET





**MODEL** 

Model: BF200 Bottle Refill Station

SKU: DFBF200

DFBF200D (with tap & dog bowl) DFBF200C (with catchment tray)

## **DIMENSIONS**

Total Height: 1050mm Width: 180mm x 250 mm

## **CERTIFICATIONS**





## **FEATURES**

- + Heavy Duty 8mm Steel Construction
- + Fully Welded not bolted
- + Interchangeable SS front panel
- + 316 S/S Fixings

- + Australian Made
- + Vandal resistant
- + Watermark Certified

#### **OPTIONS**

- + Tap and Dog Bowl
- + Catchment Tray
- + Drinking bubbler
- + Maintenance Tap
- + Carbon Filter
- + Anti Graffiti Coating
- + Artwork Logo/Plaque/ Vinyl wrap

### **POPULAR COLOURS**



COAST

LEAF



STORM

**EVERGREEN** 



DESERT



MONUMENT



FLAME



STAINLESS STEEL

5 Telford Circuit YATALA QLD 4207