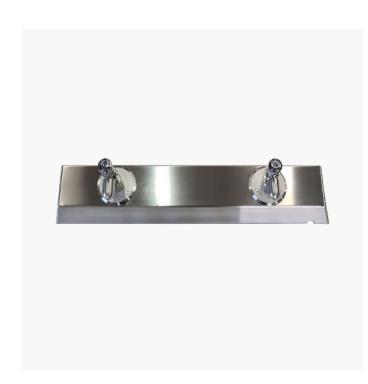

#### DIMENSIONS

Model: BF200WM Wall mounted Bottle Refill Multi Strip

SKU: DFBF200WM 2 Tap refill, 3 Tap refill, 4 Tap refill

## FEATURES

- + 316 Stainless Steel
- + Solid Construction
- + Vandal resistant Tap Flange
- + Easy Push Activator (self-returning)
- + Polished Finish

- + 316 S/S Fixings
- + Australian Made
- + Perfect for installation above existing school bubbler troughs