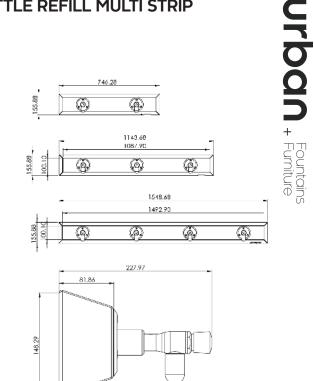

#### DIMENSIONS

Model: BF200WM Wall mounted Bottle Refill Multi Strip

SKU: DFBF200WM 2 Tap refill, 3 Tap refill, 4 Tap refill