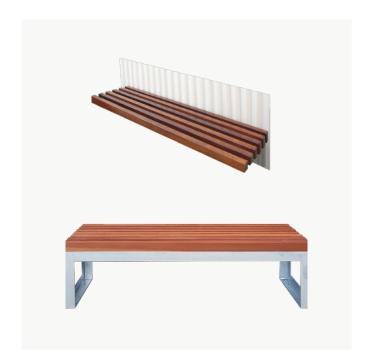

## MODEL

Model: City Seat - wall mounted or surface mounted

SKU: SEATCITY - wall mounted seat SEATCITYSURF - Surface mounted seat

## **FEATURES**

- + Galvanised Steel Frame
- + 42mm x 68mm Hardwood Timber Battens
- + Triple stained timber finish
- + Solid Construction
- + Welded not bolted

COAST

LEAF

+ 316 S/S Fixings

DIMENSIONS

Seat Height: 500mm

Seat Width: 450mm Length: 1600mm

- + Surface Mounted
- + Australian Made