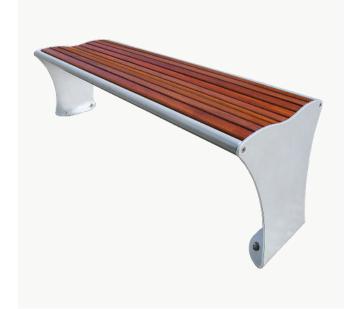

#### DIMENSIONS

Model: Bench Seat SB1 SKU: BENCHSB1

Seat Height: 485mm Seat Length: 1703mm