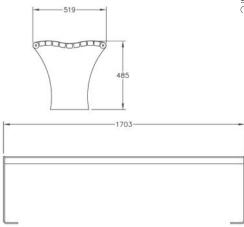

#### DIMENSIONS

Model: Bench Seat SB1 SKU: BENCHSB1

Seat Height: 485mm Seat Length: 1703mm