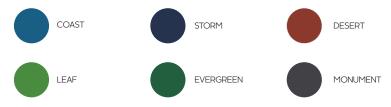

# ARCHITECTURAL FOUNTAINS | CF200 CHILLED OUTDOOR DRINKING FOUNTAIN | SPECIFICATION SHEET







## **MODEL**

Model: CF200 Chilled Outdoor Drinking Fountain

SKU: DFCF200 DFCF200D (with tap & dog

bowl)

## **DIMENSIONS**

Total Height: 992mm 769mm x 370mm base

## **CERTIFICATIONS**



## **FEATURES**

- + Heavy Duty One Piece Steel Construction
- + Bottle Filler
- + Fully Welded not bolted
- + 316 S/S Basin and Fixings
- + Easy Action button

- + 30 L/hour chilling capacity
- + Australian Made
- + Vandal resistant
- + Concealed fixings

## **OPTIONS**

- + Tap and Dog Bowl
- + Maintenance Tap
- + Carbon Filter
- + Inground Fixing Cage
- + Anti Graffiti Coating

#### **POPULAR COLOURS**