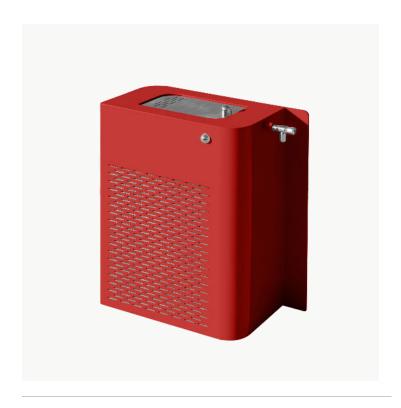

## **MODEL**

Model: CF200 Chilled Outdoor Drinking Fountain

SKU: DFCF200 DFCF200D (with tap & dog

bowl)

## **FEATURES**

- + Heavy Duty One Piece Steel Construction
- + Bottle Filler
- + Fully Welded not bolted
- + 316 S/S Basin and Fixings
- + Easy Action button

- + 30 L/hour chilling capacity
- + Australian Made
- + Vandal resistant
- + Concealed fixings