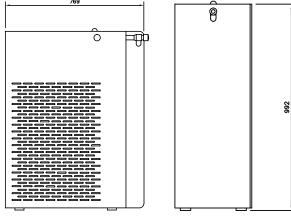

# ARCHITECTURAL FOUNTAINS | CF200 CHILLED OUTDOOR DRINKING FOUNTAIN | SPECIFICATION SHEET







## **MODEL**

Model: CF200 Chilled Outdoor Drinking Fountain

SKU: DFCF200 DFCF200D (with tap & dog

bowl)

## **DIMENSIONS**

Total Height: 992mm 769mm x 370mm base

## **CERTIFICATIONS**



## **FEATURES**

- + Heavy Duty One Piece Steel Construction
- + Bottle Filler
- + Fully Welded not bolted
- + 316 S/S Basin and Fixings
- + Easy Action button

- + 30 L/hour chilling capacity
- + Australian Made
- + Vandal resistant
- + Concealed fixings

## **OPTIONS**

- + Tap and Dog Bowl
- + Maintenance Tap
- + Carbon Filter
- + Inground Fixing Cage
- + Anti Graffiti Coating

#### **POPULAR COLOURS**