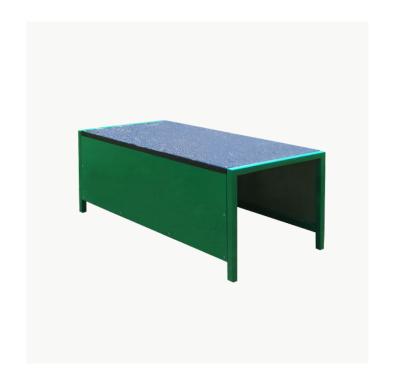

# ARCHITECTURAL FOUNTAINS | DOG TUNNEL | SPECIFICATION SHEET

**MODEL** 

**DIMENSIONS** 

Model: Dog Tunnel
SKU: DOGTUNNEL

Height: 723mm Width: 750mm Length: 1520mm

## **FEATURES**

- + SHS Steel Frame Construction
- + Galvanised Sheeting
- + Hot Spray Galvanised
- + Powder Coated finish
- + Polyurea anti slip surface coating on top
- + Inground
- + Australian Made
- + Vandal resistant