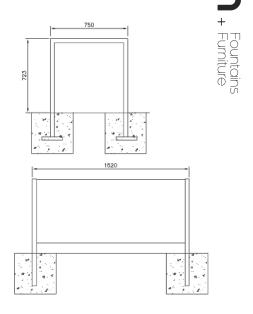

# ARCHITECTURAL FOUNTAINS | DOG TUNNEL | SPECIFICATION SHEET

**MODEL** 

**DIMENSIONS** 

Model: Dog Tunnel
SKU: DOGTUNNEL

Height: 723mm Width: 750mm Length: 1520mm