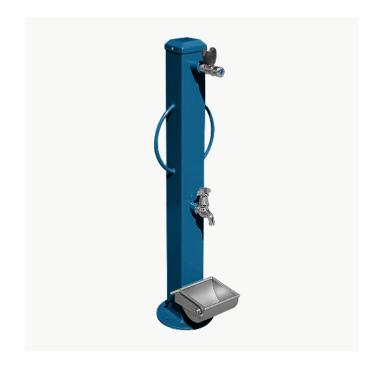

# ARCHITECTURAL FOUNTAINS | PF400 PET DRINKING FOUNTAIN











## **MODEL**

Model: PF400 Pet Friendly

Fountain

SKU: DFPF400SURF

DFPF400SURFBF (with bottle

filler)

#### **DIMENSIONS**

Total Height: 1000mm

Width: 100mm

Dog bowl height: 170mm

## **CERTIFICATIONS**





# **FEATURES**

- + RHS Steel Construction
- + 316 S/S Fixings
- + Australian Made
- + Vandal resistant
- + Watermark Certified
- + Surface Mounted

# **OPTIONS**

- + Bottle Filler
- + Maintenance Tap
- + Full Stainless Steel Body Finish
- + Tap Protector Shrouds
- + Leash Handles
- + Inground Fixings

#### **POPULAR COLOURS**



COAST

LEAF



STORM



DESERT



MONUMENT



FLAME



STAINLESS STEEL