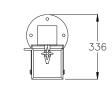

# ARCHITECTURAL FOUNTAINS | PF400 PET DRINKING FOUNTAIN











## **MODEL**

Model: PF400 Pet Friendly

Fountain

SKU: DFPF400SURF

DFPF400SURFBF (with bottle

filler)

#### **DIMENSIONS**

Total Height: 1000mm

Width: 100mm

Dog bowl height: 170mm

## **CERTIFICATIONS**





# **FEATURES**

- + RHS Steel Construction
- + 316 S/S Fixings
- + Australian Made
- + Vandal resistant
- + Watermark Certified
- + Surface Mounted

# **OPTIONS**

- + Bottle Filler
- + Maintenance Tap
- + Full Stainless Steel Body Finish
- + Tap Protector Shrouds
- + Leash Handles
- + Inground Fixings

#### **POPULAR COLOURS**



COAST

LEAF



STORM



DESERT



MONUMENT



FLAME



STAINLESS STEEL