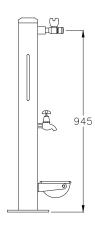

# ARCHITECTURAL FOUNTAINS | PF400 PET DRINKING FOUNTAIN











## **MODEL**

Model: PF400 Pet Friendly

Fountain

SKU: DFPF400SURF

DFPF400SURFBF (with bottle

filler)

#### **DIMENSIONS**

Total Height: 1000mm

Width: 100mm

Dog bowl height: 170mm

## **CERTIFICATIONS**





# **FEATURES**

- + RHS Steel Construction
- + 316 S/S Fixings
- + Australian Made
- + Vandal resistant
- + Watermark Certified
- + Surface Mounted

# **OPTIONS**

- + Bottle Filler
- + Maintenance Tap
- + Full Stainless Steel Body Finish
- + Tap Protector Shrouds
- + Leash Handles
- + Inground Fixings

#### **POPULAR COLOURS**



COAST

LEAF



STORM



DESERT



MONUMENT



FLAME



STAINLESS STEEL