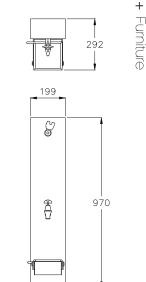

# ARCHITECTURAL FOUNTAINS | PF450 PET DRINKING STATION SPECIFICATION SHEET





## **MODEL**

Model: PF450 Pet Friendly Fountain

SKU: DFPF450

DFPF450BF (with bottle filler)

### **DIMENSIONS**

Total Height: 970mm

Width: 199mm

Depth: 114mm

## **CERTIFICATIONS**

114





## **FEATURES**

- + Heavy Duty One Piece 6mm Steel Construction
- + 316 S/S Fixings
- + Recycled Plastic or S/S side panels
- + Australian Made
- + Vandal resistant

- + Surface Mounted
- + Concealed Fixings

#### **OPTIONS**

- + Bottle Filler
- + Maintenance Tap
- + Full Stainless Steel **Body Finish**
- + Tap Shrouds
- + Carbon Filter
- + Anti Graffiti Coating
- + Artwork Logo/Plaque/ Vinyl wrap

#### **POPULAR COLOURS**



COAST



STORM



DESERT



FLAME



LEAF



**EVERGREEN** 



MONUMENT



STAINLESS STEEL