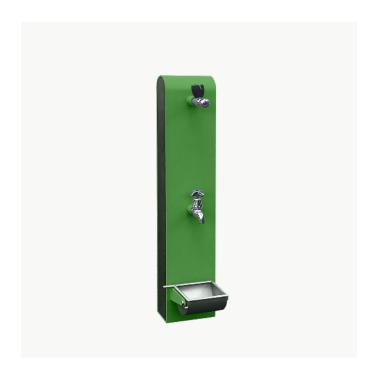

# ARCHITECTURAL FOUNTAINS | PF450 PET DRINKING STATION SPECIFICATION SHEET

## **MODEL**

Model: PF450 Pet Friendly Fountain

SKU: DFPF450

DFPF450BF (with bottle filler)

## **FEATURES**

- + Heavy Duty One Piece 6mm Steel Construction
- + 316 S/S Fixings
- + Recycled Plastic or S/S side panels
- + Australian Made
- + Vandal resistant

- + Surface Mounted
- + Concealed Fixings

#### **OPTIONS**

- + Bottle Filler
- + Maintenance Tap
- + Full Stainless Steel **Body Finish**
- + Tap Shrouds
- + Carbon Filter
- + Anti Graffiti Coating
- + Artwork Logo/Plaque/ Vinyl wrap