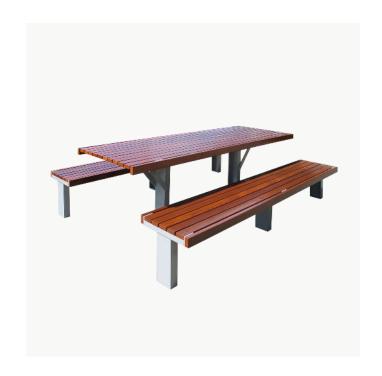

# PICNIC TABLES | PICNIC TABLE PT02 | SPECIFICATION SHEET

## **MODEL**

Model: Picnic Table PT02 - disabled accessible

SKU: PT02 PT02-A (with aluminium battens) SEATPT02WBACK (seat with back rest)

## **DIMENSIONS**

Seat Height: 450mm Length: 2000mm Table Height: 800mm

## **FEATURES**

- + Wheelchair access at both ends
- + Strong Aluminium frame
- + Primed and Powder coated
- + 68mm x 31mm Hardwood Timber Battens
- + Triple coated timber protection
- + 316 S/S Fixings
- + Surface Mounted
- + Australian Made