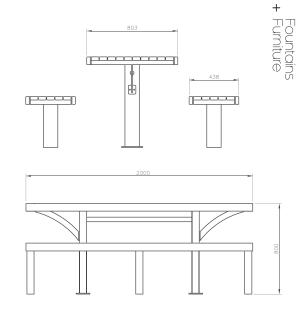

# PICNIC TABLES | PICNIC TABLE PT02 | SPECIFICATION SHEET





## **MODEL**

Model: Picnic Table PT02 - disabled accessible

SKU: PT02 PT02-A (with aluminium battens) SEATPT02WBACK (seat with back rest)

## **DIMENSIONS**

Seat Height: 450mm Length: 2000mm Table Height: 800mm

## **CERTIFICATIONS**



## **FEATURES**

- + Wheelchair access at both ends
- + Strong Aluminium frame
- + Primed and Powder coated
- + 68mm x 31mm Hardwood Timber Battens
- + Triple coated timber protection
- + 316 S/S Fixings
- + Surface Mounted
- + Australian Made

## **OPTIONS**

- + Aluminium Battens
- + Custom sizes available up to 2500mm
- + Skateboard lugs
- + Intergrain DWD timber finish

#### **POPULAR COLOURS**