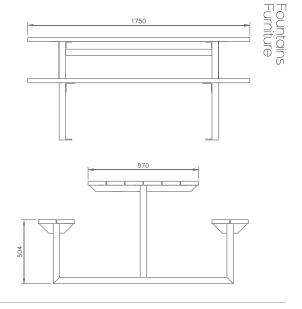

### **DIMENSIONS**

Seat Height: 504mm

Length: 1750mm

Table Height: 807mm

Table Width: 870mm