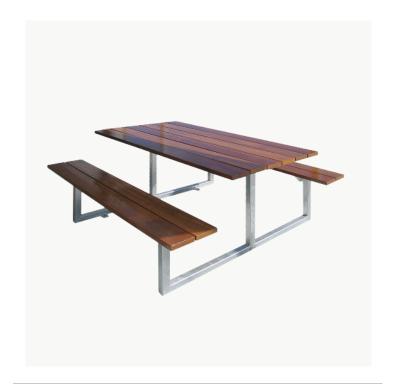

# PICNIC TABLES | PICNIC TABLE PT03 | SPECIFICATION SHEET

## **MODEL**

Model: Picnic Table PT03

SKU: PT03

PT03-A (with aluminium battens)

## **FEATURES**

- + Strong Mild Steel One Piece Construction
- + Galvanised and Powder coated
- + 140mm x 31mm Hardwood Timber Battens
- + Triple coated timber protection
- + 316 S/S Fixings
- + Surface Mounted
- + Australian Made