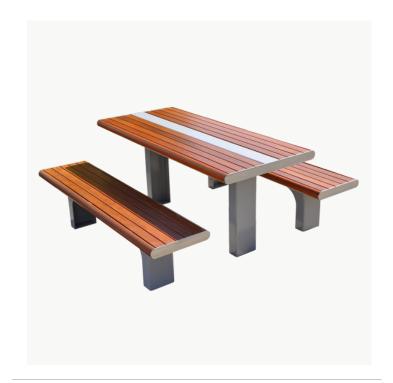

# PICNIC TABLES | PICNIC TABLE PT06 | SPECIFICATION SHEET

## **MODEL**

Model: Picnic Table PT06

SKU: PT06

## **FEATURES**

- + Solid Construction Steel Frame
- + Hot Spray Galvanised and Powder coated
- + 31mm x 68mm Hardwood **Timber Battens**
- + Intergrain DWD triple protection finish

- + Polished 316 Stainless
- + Steel end plates
- + Welded not bolted
- + 316 S/S Fixings
- + Surface Mounted
- + Australian Made