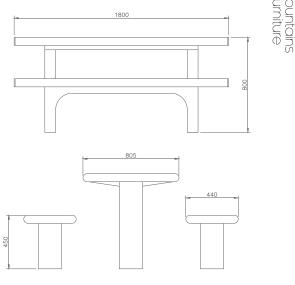

# PICNIC TABLES | PICNIC TABLE PT06 | SPECIFICATION SHEET







## **MODEL**

Model: Picnic Table PT06

SKU: PT06

### **DIMENSIONS**

Seat Height: 450mm

Length: 1800mm

Table Height: 800mm

## **CERTIFICATIONS**



## **FEATURES**

- + Solid Construction Steel Frame
- + Hot Spray Galvanised and Powder coated
- + 31mm x 68mm Hardwood **Timber Battens**
- + Intergrain DWD triple protection finish

- + Polished 316 Stainless
- + Steel end plates
- + Welded not bolted
- + 316 S/S Fixings
- + Surface Mounted
- + Australian Made

### **OPTIONS**

- + Custom sizes available up to 2500mm
- + Skateboard lugs
- + Standard Timber stain

#### **POPULAR COLOURS**





STORM



DESERT



MONUMENT



FLAME



STAINLESS STEEL



LEAF



**EVERGREEN**