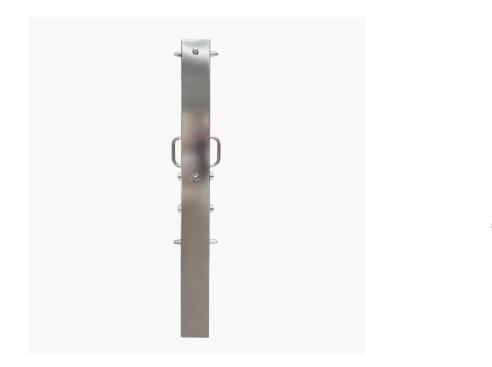

#### MODEL

Model: SS150 Shower

SKU: SHSS150 (single shower) SHSS150FS (single shower with Foot shower) SHSS150DS (double head shower) SHSS150DSDFS (double shower with double foot shower)

#### FEATURES

- + 316 Stainless Steel Body
- + 8mm 316 Stainless Steel Base Plate
- + Timed Water Activator buttons
- + Satin Stainless Finish
- + Inground Fixing Cage
- + Solid Welded Construction
- + 316 S/S Fixings
- + Australian Made
- + Vandal resistant