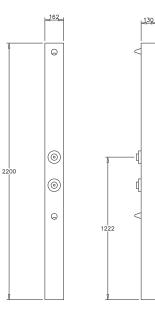

# SHOWERS | SS150 SHOWER | SPECIFICATION SHEET





#### MODEL

Model: SS150 Shower

SKU: SHSS150 (single shower) SHSS150FS (single shower with Foot shower) SHSS150DS (double head shower) SHSS150DSDFS (double shower with double foot shower)

#### FEATURES

- + 316 Stainless Steel Body
- + 8mm 316 Stainless Steel Base Plate
- + Timed Water Activator buttons
- + Satin Stainless Finish
- + Inground Fixing Cage
- + Solid Welded Construction
- + 316 S/S Fixings
- + Australian Made
- + Vandal resistant

## DIMENSIONS

Height: 2200mm Width: 162mm

## CERTIFICATIONS



## OPTIONS

- + Foot Shower combination
- + Multiple Shower Heads
- + Maintenance Tap
- + Powder coated Finish
- + Electropolishing
- + Hand Rails
- + Surface Mounted