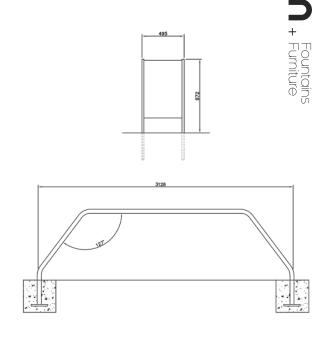

# DOG EQUIPMENT | TABLE DOG RAMP | SPECIFICATION SHEET





## **MODEL**

Model: Table Dog Ramp

SKU: DOGTABLERAMP

### **DIMENSIONS**

Height: 872mm Width: 495mm Length: 3126mm

## **CERTIFICATIONS**



## **FEATURES**

- + SHS Steel Frame Construction
- + Galvanised Sheeting
- + Hot Spray Galvanised
- + Powder Coated finish
- + Polyurea anti slip surface coating on top
- + Inground
- + Australian Made
- + Vandal resistant

#### **OPTIONS**

- + Surface Mounted with base plate
- + Variable height available
- + Anti Graffiti Coating

#### **POPULAR COLOURS**



LEAF



STORM

**EVERGREEN** 



DESERT



MONUMENT



FLAME



STAINLESS STEEL