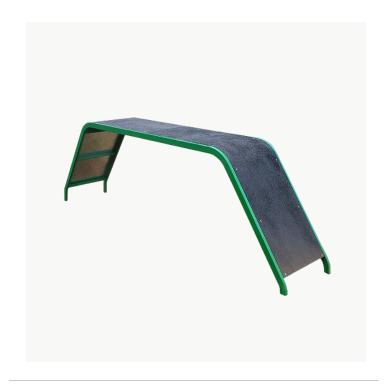

## **MODEL**

Model: Table Dog Ramp

SKU: DOGTABLERAMP

### **DIMENSIONS**

Height: 872mm Width: 495mm Length: 3126mm

## **FEATURES**

- + SHS Steel Frame Construction
- + Galvanised Sheeting
- + Hot Spray Galvanised
- + Powder Coated finish
- + Polyurea anti slip surface coating on top
- + Inground
- + Australian Made
- + Vandal resistant