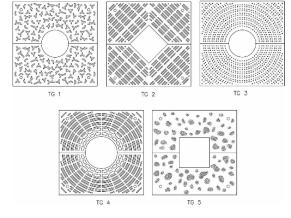

### **MODEL**

**Model**: Tree Grates & Frames

**SKU: GRCUSTOM** 

GRATES: GR12x12TG, GR12x16TG, GR16x16TG

PATTERN No:

(TG1, TG2, TG3, TG4, TG5)