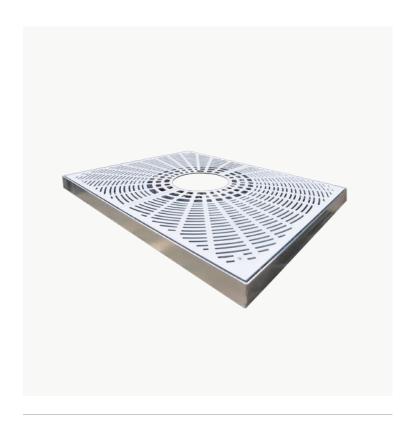

### **MODEL**

**Model**: Tree Grates & Frames

**SKU: GRCUSTOM** 

GRATES: GR12x12TG, GR12x16TG, GR16x16TG

PATTERN No:

(TG1, TG2, TG3, TG4, TG5)

### **DIMENSIONS**

**Standard Frame sizes:** FR12x12, FR12x16, FR16x16 FRCUSTOM

Standard Centre Cut Out 380mm

# **FEATURES**

- + Laser Cut Steel Plate
- + Steel Support Bracing
- + Angle Support Frame
- + Hot Spray Galvanised
- + Powder Coated Finish
- + Solid Welded Construction
- + 6mm 316 S/S Fixings
- + Australian Made
- + Vandal Resistant