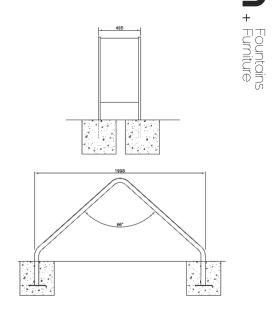

## DOG EQUIPMENT | PYRAMID RAMP | SPECIFICATION SHEET

**MODEL** 

**DIMENSIONS** 

Model: Pyramid Ramp SKU: DOGPYRAMID Height: 975mm Width: 495mm Length: 2000mm **CERTIFICATIONS** 