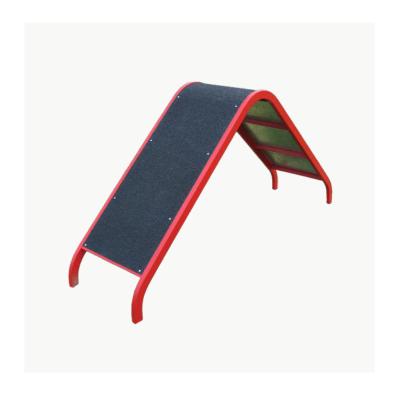

## DOG EQUIPMENT | PYRAMID RAMP | SPECIFICATION SHEET

**MODEL** 

**DIMENSIONS** 

Model: Pyramid Ramp SKU: DOGPYRAMID Height: 975mm Width: 495mm Length: 2000mm **CERTIFICATIONS** 

## **FEATURES**

- + SHS Steel Frame Construction
- + Galvanised Sheeting
- + Hot Spray Galvanised
- + Powder Coated finish
- + Polyurea anti slip surface coating on top
- + Inground
- + Australian Made
- + Vandal resistant