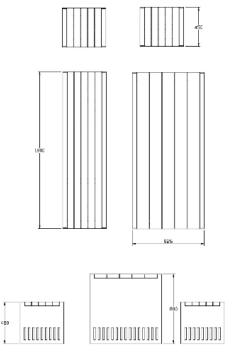

### DIMENSIONS

Seat Height: 480mm Seat Width: 450mm Seat Length: 1800mm Table Height: 800mm Table Width: 826mm