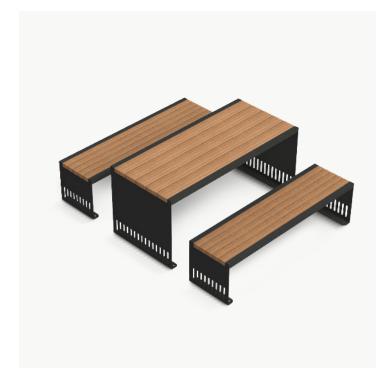

## MODEL

Model: Aston Picnic Setting

### DIMENSIONS

Seat Height: 480mm Seat Width: 450mm Seat Length: 1800mm Table Height: 800mm Table Width: 826mm

## **FEATURES**

- + 8mm Laser Cut Steel Plate
- + 75X45 Triple Coated Hardwood Timber Battens
- + Powder Coated finish
- + Solid Construction
- + 316 S/S Fixings
- + Surface Mounted
- + Australian Made
- + Vandal resistant