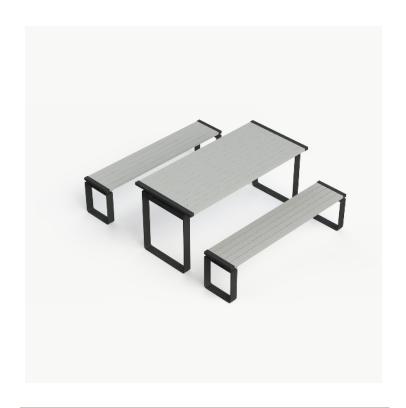

# PICNIC TABLES | TULLY PICNIC SETTING | SPECIFICATION SHEET

### **MODEL**

Model: Tully Picnic setting

**SKU: PTTULLY** 

## **FEATURES**

- + Solid Steel constructed Frame
- + Aluminium Battens
- + Powder Coated frame finish
- + 316 S/S Fixings

- + Surface Mounted
- + Australian Made
- + Vandal resistant
- + Low Maintenance