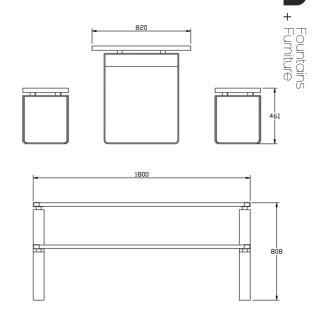

## **DIMENSIONS**

Seat Height: 461mm
Table Length: 1800mm
Table Height: 808mm
Table Width: 820mm