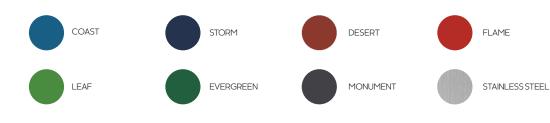

# SEATING | TULLY SEAT | SPECIFICATION SHEET





Model: Tully Seat with Back & Arm Rests Tully Seat with Back - no Arm Rests

SKU: SEATTULLY2ARM SEATTULLY (no Arm Rests)

### FEATURES

- + Solid Steel Constructed Frame
- + Aluminium Battens
- + DDA Compliant
- + Powder Coated finish
- + 316 S/S Fixings

DIMENSIONS

Height: 453mm Length: 1624mm Width: 536mm

- + Surface Mounted
- + Australian Made
- + Vandal Resistant
- + Low Maintenance

## CERTIFICATIONS



### **OPTIONS**

- + Recycled Plastic Battens \* size will vary slightly
- + Timber Battens
- + Galvanised Only Frame Finish
- + DWD Timber Coating
- + Skateboard Lugs

\*Available Without Arm Rests (Non DDA Compliant)

### POPULAR COLOURS