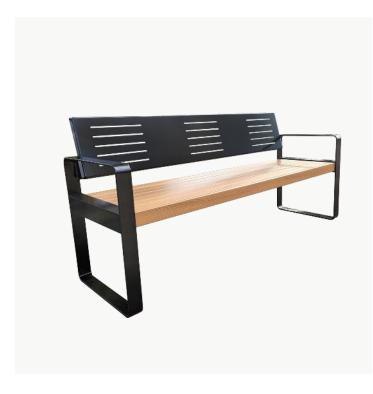

# SEATING | TULLY SEAT | SPECIFICATION SHEET

Model: Tully Seat with Back & Arm Rests Tully Seat with Back - no Arm Rests

SKU: SEATTULLY2ARM SEATTULLY (no Arm Rests)

### FEATURES

- + Solid Steel Constructed Frame
- + Aluminium Battens
- + DDA Compliant
- + Powder Coated finish
- + 316 S/S Fixings

DIMENSIONS

Height: 453mm Length: 1624mm Width: 536mm

- + Surface Mounted
- + Australian Made
- + Vandal Resistant
- + Low Maintenance