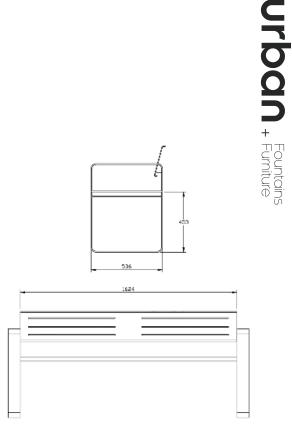

### FEATURES

- + Solid Steel Constructed Frame
- + Aluminium Battens
- + DDA Compliant
- + Powder Coated finish
- + 316 S/S Fixings

DIMENSIONS

Height: 453mm Length: 1624mm Width: 536mm

- + Surface Mounted
- + Australian Made
- + Vandal Resistant
- + Low Maintenance