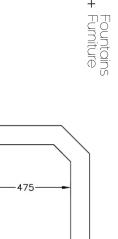

## **DIMENSIONS**

Height: 835mm Width: 200mm

### **CERTIFICATIONS**

735

-200-

0

835