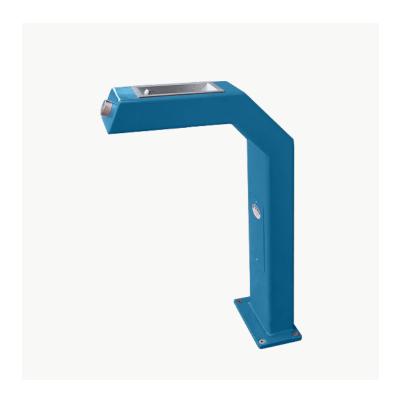

# ARCHITECTURAL FOUNTAINS | A300 | SPECIFICATION SHEET

**MODEL** 

Model: A300 SKU: DFA300

DFA300D (with tap & dog bowl) DFA300BF (with bottle filler)

#### **FEATURES**

- + Disabled Accessible
- + Heavy Duty Steel Construction
- + Welded Not Bolted
- + 316 S/S Basin and Fixings
- + Sand Resistant Activator Button
- + Australian Made
- + Vandal Resistant
- + Watermark Certified
- + Concealed Fixings

#### **OPTIONS**

- + Tap and Dog Bowl
- + Bottle Filler
- + Maintenance Tap
- + Carbon Filter
- + Reduced height for AS1428 Compliance
- + Artwork Logo/ plaque/vinyl wrap
- + Inground Fixing Cage
- + Anti Graffiti Coating