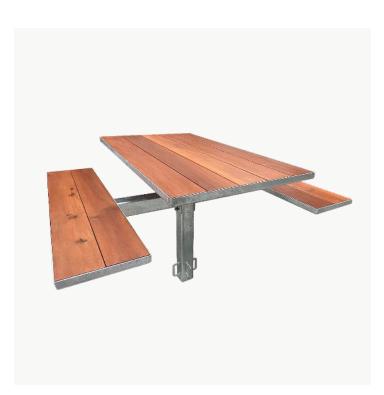

#### MODEL

Model: Picnic Table BT01

SKU: BT01 BT01-A (with aluminium battens) BT01-P (with recycled plastic battens)

### FEATURES

- + Wheelchair Accessible
- + Strong Steel Construction
- + Galvanised Frame
- + 190mm x 35mm Hardwood Timber Battens
- + Triple Coated Stain Timber Protection
- + Galvanised Bolts
- + Inground Fixings
- + Australian Made