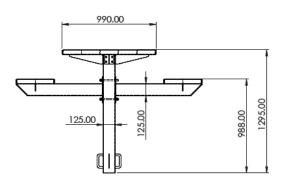

#### MODEL

Model: Picnic Table BT01

SKU: BT01 BT01-A (with aluminium battens) BT01-P (with recycled plastic battens)

## DIMENSIONS

Height: 757mm (above ground) Width: 1800mm Length: 1800mm

# CERTIFICATIONS



### FEATURES

- + Wheelchair Accessible
- + Strong Steel Construction
- + Galvanised Frame
- + 190mm x 35mm Hardwood Timber Battens
- + Triple Coated Stain Timber Protection
- + Galvanised Bolts
- + Inground Fixings
- + Australian Made

## OPTIONS

- + Aluminium Battens
- + Recycled Plastic Battens
- + Powder Coated Finish
- + Custom Sizes Available
- + Skateboard Lugs
- + Intergrain DWD Timber Finish





urbanff.com.au | office@urbanff.com.au | 07 3382 7372 5 Telford Circuit YATALA QLD 4207

making life better.