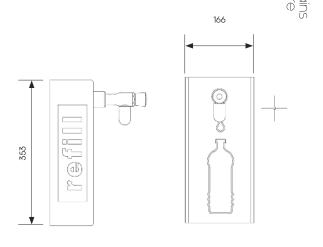

# ARCHITECTURAL FOUNTAINS | BF200 WALL MOUNTED WATER BOTTLE REFILL FOUNTAIN | SPECIFICATION SHEET





#### **MODEL**

Model: BF200W Wall Mounted Bottle Filler

SKU: DFBF200W

DFBF200WC (with catchment

tray)

## **DIMENSIONS**

Total Height: 353mm Width: 166mm

## **CERTIFICATIONS**





# **FEATURES**

- + Heavy Duty 8 mm Steel Construction
- + Fully Welded not bolted
- + 316 S/S Fixings
- + Australian Made

- + Vandal resistant
- + Watermark Certified

# **OPTIONS**

- + Catchment Tray
- + Carbon Filter
- + Anti Graffiti Coating
- + Artwork Logo/Plaque/Vinyl wrap

#### **POPULAR COLOURS**



COAST



STORM



DESERT



FLAME



LEAF



EVERGREEN



MONUMENT



STAINLESS STEEL