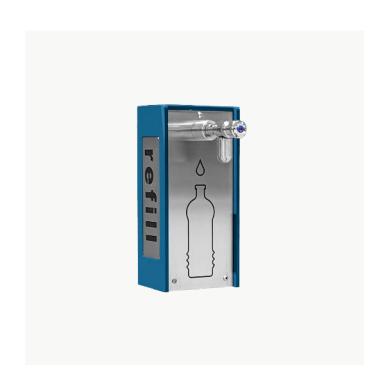

#### **MODEL**

Model: BF200W Wall Mounted Bottle Filler

SKU: DFBF200W

DFBF200WC (with catchment

tray)

# **FEATURES**

- + Heavy Duty 8 mm Steel Construction
- + Fully Welded not bolted
- + 316 S/S Fixings
- + Australian Made

- + Vandal resistant
- + Watermark Certified