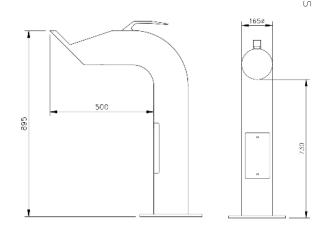

# ARCHITECTURAL FOUNTAINS | APOLLO 400 | SPECIFICATION SHEET





### **MODEL**

Model: A400 SKU: DFA400

DFA400D (with tap & dog bowl)

#### **DIMENSIONS**

Total Height: 895mm Clearance Height: 730mm

Width: 165mm

### **CERTIFICATIONS**





## **FEATURES**

- + One-Piece Heavy-Duty Construction
- + Disabled Accessible
- + Hot Dipped Galvanised
- + Powder Coated Finish
- + 316 S/S Basin and Fixings
- + Australian Made
- + Vandal Resistant
- + WaterMark Certified

## **OPTIONS**

- + Tap and Dog Bowl
- + Maintenance Tap
- + Water Filter
- + Button Activated
- + Anti-Graffiti Coating

#### **POPULAR COLOURS**



COAST



STORM



DESERT



MONUMENT



LEAF



**EVERGREEN**