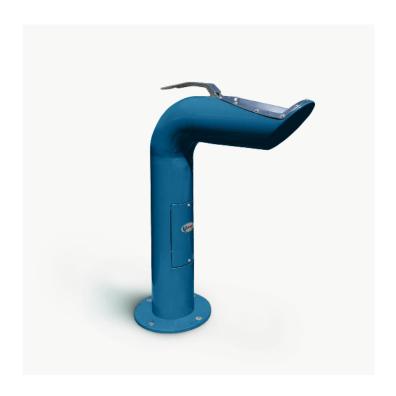

### **MODEL**

Model: A400 SKU: DFA400

DFA400D (with tap & dog bowl)

## **FEATURES**

- + One-Piece Heavy-Duty Construction
- + Disabled Accessible
- + Hot Dipped Galvanised
- + Powder Coated Finish
- + 316 S/S Basin and Fixings
- + Australian Made
- + Vandal Resistant
- + WaterMark Certified