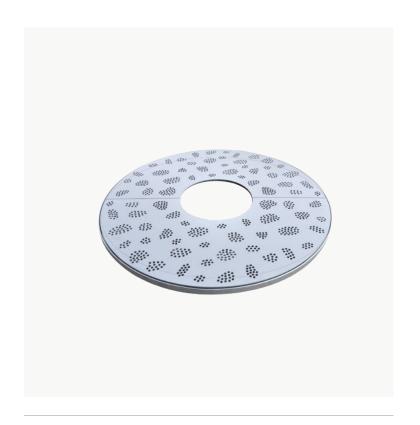

### **MODEL**

Model: Round Tree Grates & Frames

SKU: GR1600ROUND GR1200ROUND

PATTERN No:

(TG1, TG2, TG3, TG4, TG5)

### **DIMENSIONS**

Standard Sizes: 1200mm or 1600mm

Standard Centre Cut Out 380mm

# **FEATURES**

- + Laser Cut Steel Plate
- + Steel Support Bracing
- + Angle Support Frame
- + Hot Spray Galvanised
- + Powder Coated Finish
- + Solid Welded Construction
- + 6mm 316 S/S Fixings
- + Australian Made
- + Vandal Resistant