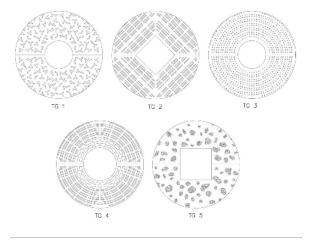

### **MODEL**

Model: Round Tree Grates & Frames

SKU: GR1600ROUND GR1200ROUND

PATTERN No:

(TG1, TG2, TG3, TG4, TG5)