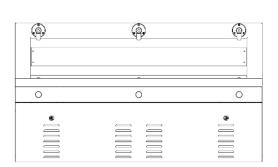

## **FEATURES**

- + Stainless Steel Modular Construction
- + 3x Bottle Filler
- + 3x Drinking Bubblers
- + 316 S/S Trough and Fixings
- +72L/hour chilling capacity
- + Easy Activated push buttons
- + Wall Mounted (height can vary to suit requirements)
- + Floor Mounted (most suitable for Primary school)
- + 240V Electrical supply
- + Australian Made
- + Vandal resistant
- + Easy Installation

### **OPTIONS**

- + Available in 2 tap or single tap units
- + Different Powder coated colour options for Top Frame
- + Optional Signage or Logo Panel with branding
- + Sensor activated Bubblers