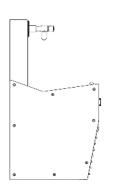

# ARCHITECTURAL FOUNTAINS | CF400 CHILLED OUTDOOR **DRINKING FOUNTAIN | SPECIFICATION SHEET**



\*Model shown includes optional signage





#### **MODEL**

Model: CF400 Chilled Outdoor

**Drinking Fountain** 

SKU: DFCF400

### **DIMENSIONS**

Total Height: 951mm Width: 1624mm

Depth: 497mm

## **CERTIFICATIONS**





## **FEATURES**

- + Stainless Steel Modular Construction
- + 3x Bottle Filler
- + 3x Drinking Bubblers
- + 316 S/S Trough and Fixings
- +72L/hour chilling capacity
- + Easy Activated push buttons
- + Wall Mounted (height can vary to suit requirements)
- + Floor Mounted (most suitable for Primary school)
- + 240V Electrical supply
- + Australian Made
- + Vandal resistant
- + Easy Installation

### **OPTIONS**

- + Available in 2 tap or single tap units
- + Different Powder coated colour options for Top Frame
- + Optional Signage or Logo Panel with branding
- + Sensor activated Bubblers

### **POPULAR COLOURS*