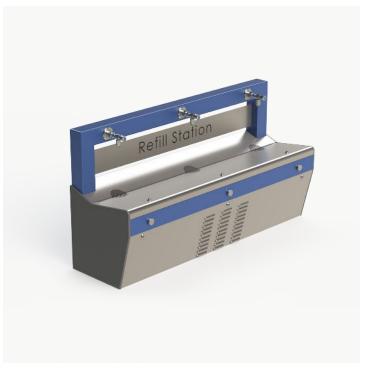

# ARCHITECTURAL FOUNTAINS | CF400 CHILLED OUTDOOR **DRINKING FOUNTAIN | SPECIFICATION SHEET**

\*Model shown includes optional signage

#### **MODEL**

Model: CF400 Chilled Outdoor

**Drinking Fountain** 

SKU: DFCF400

### **DIMENSIONS**

Total Height: 951mm Width: 1624mm

Depth: 497mm

## **FEATURES**

- + Stainless Steel Modular Construction
- + 3x Bottle Filler
- + 3x Drinking Bubblers
- + 316 S/S Trough and Fixings
- +72L/hour chilling capacity
- + Easy Activated push buttons
- + Wall Mounted (height can vary to suit requirements)
- + Floor Mounted (most suitable for Primary school)
- + 240V Electrical supply
- + Australian Made
- + Vandal resistant
- + Easy Installation