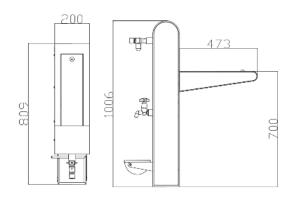

## **MODEL**

Model: A450 SKU: DFA450

DFA450D (with tap and dog

bowl)

## **DIMENSIONS**

Total Height: 1006mm Width: 200mm

## **CERTIFICATIONS**





# **FEATURES**

- + Heavy Duty One Piece Steel Construction
- + 316 S/S Fixings
- + Recycled Plastic or S/S side panels
- + AS1428 DDA Compliant
- + Single touch activation valve
- + Bottle Filler as standard
- + Australian Made
- + Vandal resistant
- + Surface Mounted
- + Concealed Fixings

#### **OPTIONS**

- + Maintenance Tap
- + Full Stainless Steel Body Finish
- + Tap Shrouds
- + Carbon Filter
- + Anti Graffiti Coating

+ Artwork - Logo/ Plaque/Vinyl wrap

### **POPULAR COLOURS**



COAST

LEAF



STORM

**EVERGREEN** 



DESERT



MONUMENT



FLAME



STAINLESS STEEL