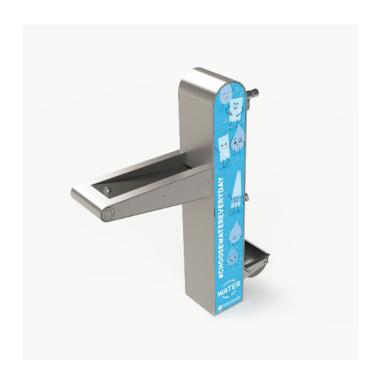

## **MODEL**

Model: A450 SKU: DFA450

DFA450D (with tap and dog

bowl)

# **FEATURES**

- + Heavy Duty One Piece Steel Construction
- + 316 S/S Fixings
- + Recycled Plastic or S/S side panels
- + AS1428 DDA Compliant
- + Single touch activation valve
- + Bottle Filler as standard
- + Australian Made
- + Vandal resistant
- + Surface Mounted
- + Concealed Fixings