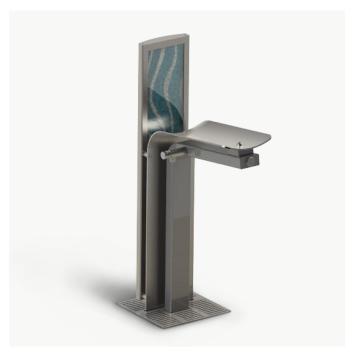

# ARCHITECTURAL FOUNTAINS | APOLLO 950 | SPECIFICATION SHEET

<sup>\*</sup> Model shown includes optional signage panel and bottle refill

# **MODEL**

Model: A950 SKU: DFA950

DFA950BF (with bottle filler) DFA950D (with tap & dog bowl) DFA950SB (with signage board)

# **DIMENSIONS**

Height: 900mm

Height with signage: 1190mm

Base width: 440mm

### **FEATURES**

- + Solid stainless steel construction
- + Sand resistant push button activation
- + Custom drainage included
- + Sleek waterfall design
- + Welded not bolted

- + Concealed fixings
- + Vandal resistant
- + Australian made

### **OPTIONS**

- + Bottle refill
- + Dual basins
- + Tap and dog bowl
- + Maintenance tap
- + Touchless sensor activation
- + Signage/Noticeboard
- + Carbon filter
- + DDA compliant option