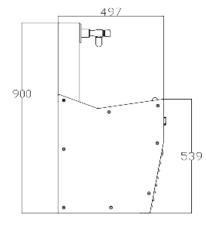

# ARCHITECTURAL FOUNTAINS | CF400 CHILLED OUTDOOR

**DRINKING FOUNTAIN | SPECIFICATION SHEET** 







## **MODEL**

Model: CF400 Chilled Outdoor Drinking Foun-

SKU: DFCF400 DFCF400\_P (with optional

signage)

#### **DIMENSIONS**

Total Height: 900mm Width: 1625mm

Depth: 497mm

## **CERTIFICATIONS**





#### **FEATURES**

- + Stainless Steel Modular
- Construction
- + 3x Bottle Filler
- + 3x Drinking Bubblers
- + 316 S/S Trough and Fixings
- + 72L/hour chilling capacity
- + Easy Activated push buttons

- + Wall Mounted (height can vary to suit requirements)
- + 240V Electrical supply
- + Australian Made
- + Vandal resistant
- + Easy Installation

# **OPTIONS**

- + Available in 2 tap or single tap units
- + Floor Mounted
- + Different Powder coated colour options for Top

#### Frame

- + Optional Signage or Logo Panel with branding
- + Sensor activated Bubblers
- + DDA Basin

#### *