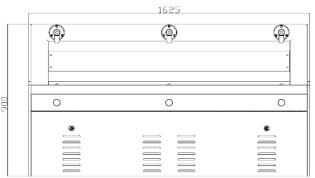

# ARCHITECTURAL FOUNTAINS | CF400 CHILLED OUTDOOR

**DRINKING FOUNTAIN | SPECIFICATION SHEET** 







## **MODEL**

Model: CF400 Chilled Outdoor Drinking Foun-

SKU: DFCF400 DFCF400\_P (with optional

signage)

#### **DIMENSIONS**

Total Height: 900mm Width: 1625mm

Depth: 497mm

## **CERTIFICATIONS**





#### **FEATURES**

- + Stainless Steel Modular
- Construction
- + 3x Bottle Filler
- + 3x Drinking Bubblers
- + 316 S/S Trough and Fixings
- + 72L/hour chilling capacity
- + Easy Activated push buttons

- + Wall Mounted (height can vary to suit requirements)
- + 240V Electrical supply
- + Australian Made
- + Vandal resistant
- + Easy Installation

# **OPTIONS**

- + Available in 2 tap or single tap units
- + Floor Mounted
- + Different Powder coated colour options for Top

#### Frame

- + Optional Signage or Logo Panel with branding
- + Sensor activated Bubblers
- + DDA Basin

#### **P