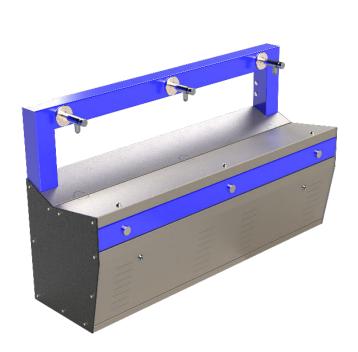

# ARCHITECTURAL FOUNTAINS | CF400 CHILLED OUTDOOR

**DRINKING FOUNTAIN | SPECIFICATION SHEET** 

## **MODEL**

Model: CF400 Chilled Outdoor Drinking Foun-

SKU: DFCF400 DFCF400\_P (with optional

signage)

#### **FEATURES**

- + Stainless Steel Modular
- Construction
- + 3x Bottle Filler
- + 3x Drinking Bubblers
- + 316 S/S Trough and Fixings
- + 72L/hour chilling capacity
- + Easy Activated push buttons

- + Wall Mounted (height can vary to suit requirements)
- + 240V Electrical supply
- + Australian Made
- + Vandal resistant
- + Easy Installation