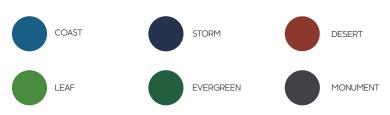

del: CF400 Chilled Outdoor Drinking Foun-

SKU: DFCF400 DFCF400\_P (with optional

signage)

#### **DIMENSIONS**

Total Height: 900mm Width: 1625mm

Depth: 497mm

## **CERTIFICATIONS**





#### **FEATURES**

- + Stainless Steel Modular
- Construction
- + 3x Bottle Filler
- + 3x Drinking Bubblers
- + 316 S/S Trough and Fixings
- + 72L/hour chilling capacity
- + Easy Activated push buttons

- + Wall Mounted (height can vary to suit requirements)
- + 240V Electrical supply
- + Australian Made
- + Vandal resistant
- + Easy Installation

# **OPTIONS**

- + Available in 2 tap or single tap units
- + Floor Mounted
- + Different Powder coated colour options for Top

#### Frame

- + Optional Signage or Logo Panel with branding
- + Sensor activated Bubblers
- + DDA Basin

#### **POPULAR COLOURS**