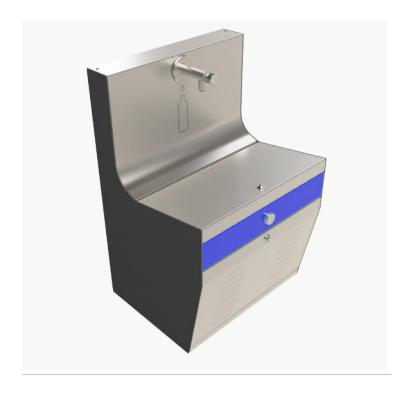

#### **MODEL**

Model: CF410 Chilled Outdoor Drinking Fountain

**SKU**: DFCF410 DFCF410\_P (with optional side panel signage)

#### **FEATURES**

- + Stainless Steel Modular Construction
- + 1x Bottle Filler
- + 1x Drinking Bubblers
- + 316 S/S Trough and Fixings
- + 5L Holding tank (Chilled Water)
- + Easy Activated push buttons

- + Wall Mounted (height can vary to suit requirements)
- + Australian Made
- + Vandal resistant
- + Easy Installation
- + Compressor PW5.5VK, 148W
- + Chilled water flow rate: 19L/

# **OPTIONS**

- + Available in 3, tap or 2 tap units
- + Different Powder coated colour options for button plate
- + Optional Signage or Logo Panel with branding for side panels