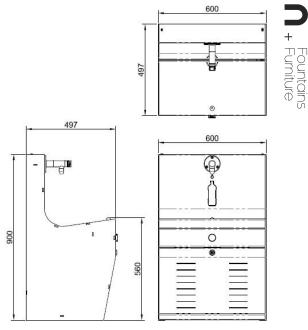

# ARCHITECTURAL FOUNTAINS | CF410 CHILLED OUTDOOR DRINKING FOUNTAIN | SPECIFICATION SHEET





#### **MODEL**

Model: CF410 Chilled Outdoor Drinking Fountain

**SKU**: DFCF410 DFCF410\_P (with optional side panel signage)

## **DIMENSIONS**

Total Height: 900mm Width: 600mm

Depth: 497mm

## **CERTIFICATIONS**





#### **FEATURES**

- + Stainless Steel Modular Construction
- + 1x Bottle Filler
- + 1x Drinking Bubblers
- + 316 S/S Trough and Fixings
- + 5L Holding tank (Chilled Water)
- + Easy Activated push buttons

- + Wall Mounted (height can vary to suit requirements)
- + Australian Made
- + Vandal resistant
- + Easy Installation
- + Compressor PW5.5VK, 148W
- + Chilled water flow rate: 19L/

# **OPTIONS**

- + Available in 3, tap or 2 tap units
- + Different Powder coated colour options for button plate
- + Optional Signage or Logo Panel with branding for side panels

#### **