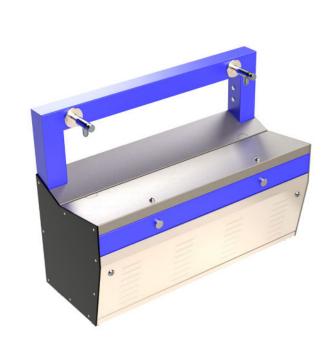

#### **MODEL**

Model: CF420 Chilled Outdoor Drinking Fountain

**SKU:** DFCF420 DFCF420\_P (with optional

signage)

## **DIMENSIONS**

Total Height: 900mm Width: 1214mm

Depth: 500mm

## **FEATURES**

- + Stainless Steel Modular
- Construction
- + 2x Bottle Filler
- + 2x Drinking Bubblers
- + 316 S/S Trough and Fixings
- +72L/hour chilling capacity
- + Easy Activated push buttons

- + Wall Mounted (height can vary to suit requirements)
- + 240V Electrical supply
- + Australian Made
- + Vandal resistant
- + Easy Installation