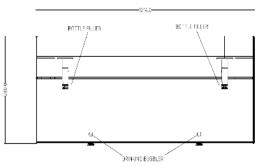

## **FEATURES**

- + Stainless Steel Modular
- Construction
- + 2x Bottle Filler
- + 2x Drinking Bubblers
- + 316 S/S Trough and Fixings
- +72L/hour chilling capacity
- + Easy Activated push buttons

- + Wall Mounted (height can vary to suit requirements)
- + 240V Electrical supply
- + Australian Made
- + Vandal resistant
- + Easy Installation