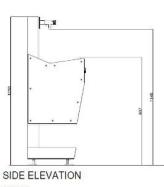

#### DIMENSIONS

Total Height: 1250mm Width: 1625mm Depth: 497mm

- + Floor Mounted (bubbler height 907mm)
- + 240V Electrical supply
- + Australian Made
- + Vandal resistant
- + Easy Installation