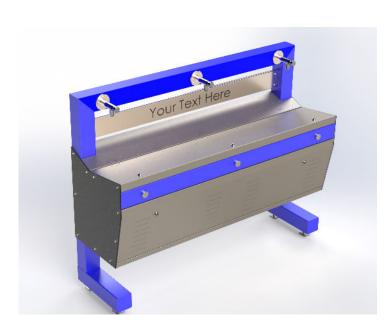

#### MODEL

Model: CF430 Chilled Outdoor Drinking Fountain SKU: DFCF430

DFCF430\_P (with optional signage)

### FEATURES

- + Stainless Steel Modular
- Construction
- + 3x Bottle Filler
- + 3x Drinking Bubblers
- + 316 S/S Trough and Fixings
- + 72L/hour chilling capacity
- + Easy Activated push buttons

#### DIMENSIONS

Total Height: 1250mm Width: 1625mm Depth: 497mm

- + Floor Mounted (bubbler height 907mm)
- + 240V Electrical supply
- + Australian Made
- + Vandal resistant
- + Easy Installation

### OPTIONS

- + Available in 2 tap or single tap units
- + Wall Mounted
- + Different Powder coated colour options for Top Frame
- + Optional Signage or Logo Panel with branding
- + Sensor activated Bubblers